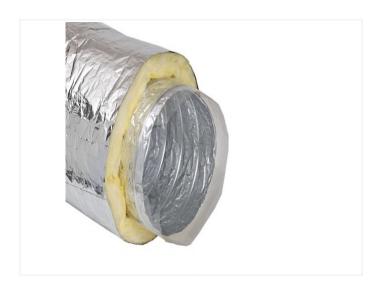

Insulated acoustic flexible duct with fiber barrier

## Components:

- Core: multiple layer aluminium/polyester supported by a bronze coated wire helix
- Insulation: 25mm thick fiberglass
- Outer jacket: multiple layer aluminium/polyester

Telefoon.: +32 (0)55 30 47 20 5 Fax: +32 (0)55 30 47 21 E-mail: info@vento.be